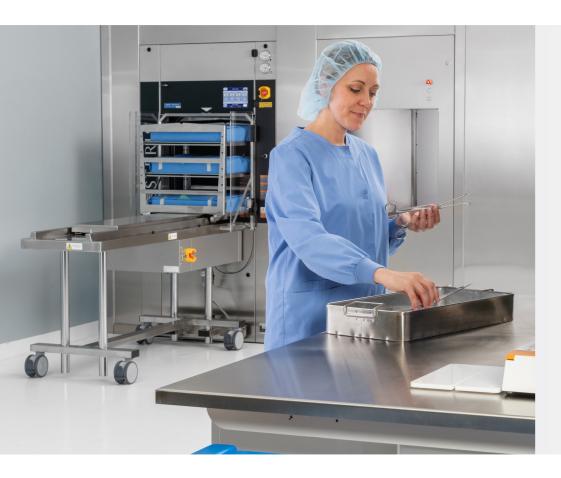

#### **EFFICIENCY**

- Reduce stress and strain of transporting heavy loads and decrease time spent loading the sterilizer.
- Chamber pass-through allows return of empty car to loading area.

### **AUTOMATIC CYCLE SELECTION**

Queue up your next load using the bar code reader to select your cycle in advance.