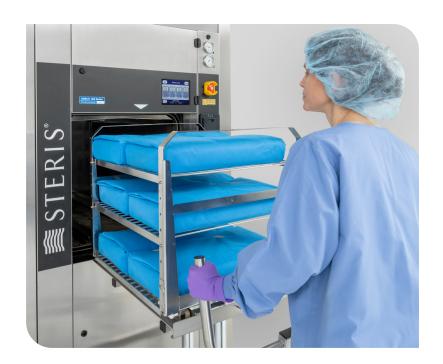

# **RECLAIM PRECIOUS TIME** with the Automatic Load and Unload System (ALUS) for the AMSCO<sup>™</sup> 600 Steam Sterilizer

### LIFTING PRODUCTIVITY TO NEW HEIGHTS

Focus on other timesensitive requests while instruments are automatically loaded, processed and unloaded.