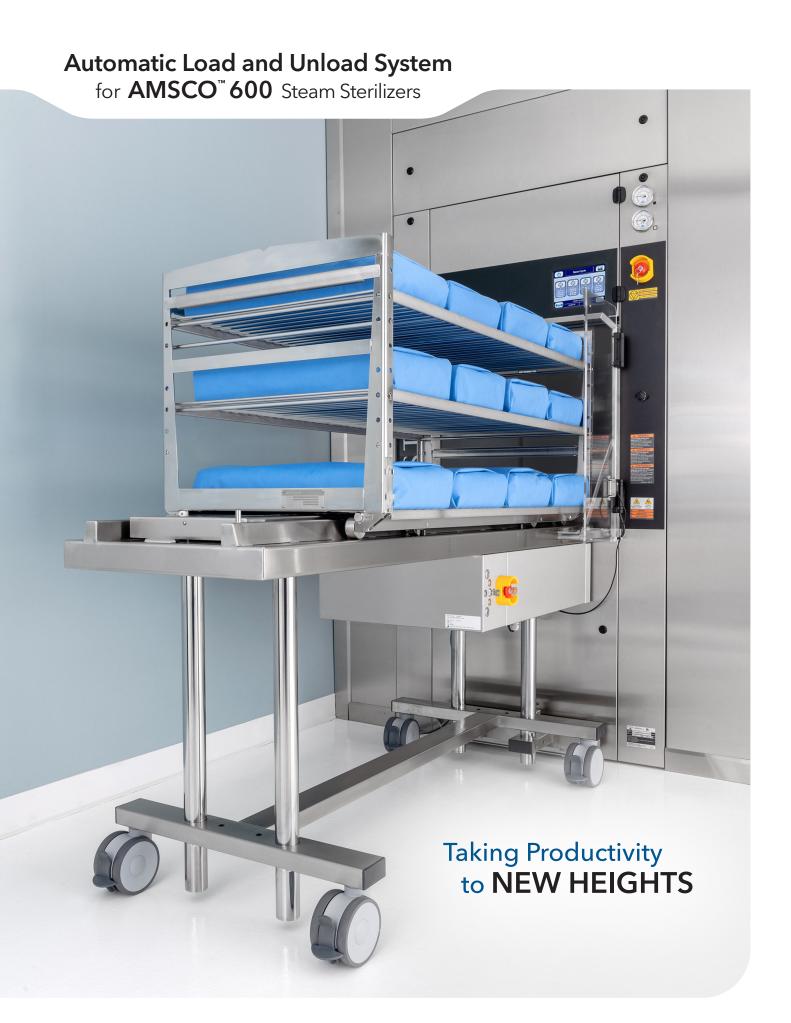

# **RECLAIM PRECIOUS TIME** with the Automatic Load and Unload System (ALUS) for the AMSCO<sup>™</sup> 600 Steam Sterilizer

### LIFTING PRODUCTIVITY TO NEW HEIGHTS

Focus on other timesensitive requests while instruments are automatically loaded, processed and unloaded.

### **IT JUST FITS**

The sleek design of the AMSCO 600 Medium Steam Sterilizer meets your needs – maximizing productivity in a minimum footprint.