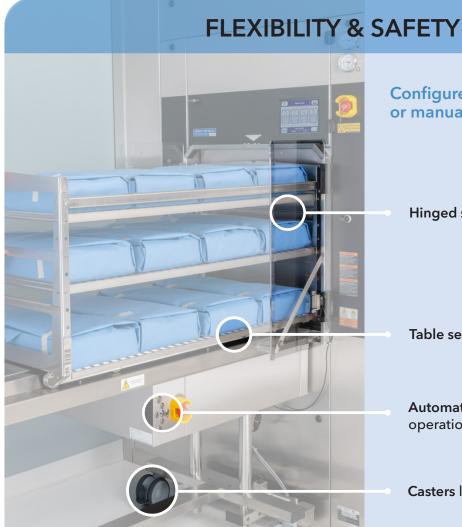

### **EASY CHAMBER ACCESS**

Hinged side shields and a removable table make it easier to access test packs and the chamber for cleaning or repairs.

## **KEEP YOUR PROCESS IN MOTION**

Configure for auto load/unload or manual load/auto unload

Hinged side shield = extra safety

Table sensor = proper load position

Automatic or manual operation modes

Casters lock table in place